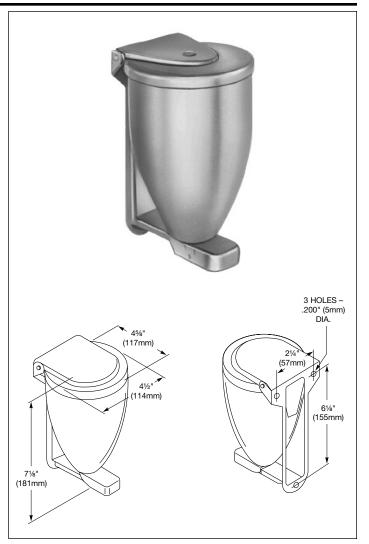

#### Installation

Verify all rough-in dimensions prior to installation. Disassemble dispenser and mounting bracket. Secure bracket to wall with mounting screws at holes provided. Reattach dispenser. If mounted under a shelf, allow 5" clearance for filling.

Overall dimensions: 4½"W x 71/4"H x 45/4"D.