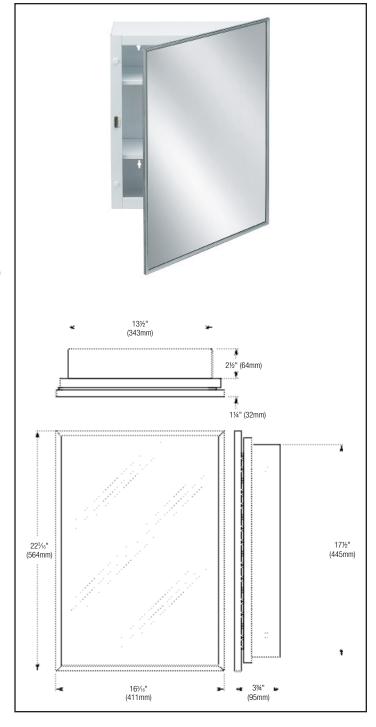

## Installation

Verify all rough-in dimensions prior to installation. Cabinet requires rough wall opening of 14"W x 18"H x 3"D. Secured to framing with mounting screws (included) through holes provided.